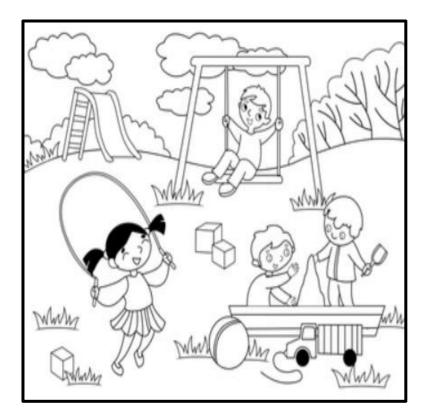

I. Observe the picture carefully and write a paragraph about it describing the place.

**INDIAN SCHOOL AL WADI AL KABIR DEPARTMENT OF ENGLISH** [2023–2024]

**TOPIC: Picture Composition** WORKSHEET 1 **RESOURCE PERSON: Ms. Batul Saifee** NAME: \_\_\_\_\_\_ CLASS: III SEC: \_\_\_ DATE: \_\_\_\_\_

I. Observe the picture carefully and write a paragraph about it describing the place.